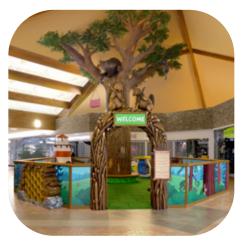

# STUDIO Y CREATIONS PLAY AREAS







We create custom themed play areas with vibrant graphics, captivating 3D decor, and interactive gaming features designed to spark imagination and encourage active exploration.



### CUSTOM DESIGNED For your space

All our play areas are fully customized to perfectly match your available space, cater to your community's unique needs, and engage the specific age group you serve.

Get inspired with some concept sketches we have up for grabs!



BARNYARD

**DINO VALLEY** 

**RIVER CRUISE** 

### **BUILT TO FIT YOUR BUDGET & SPACE**

Regardless of the size of your budget and space, our concept illustrators will work with you to develop an environment that you and your young guests will love. Contact us today with any questions regarding custom theming or to discuss your ideas. Consultations