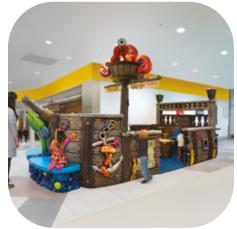

# STUDIO Y CREATIONS PLAY AREAS







We create custom themed play areas with vibrant graphics, captivating 3D decor, and interactive gaming features designed to spark imagination and encourage active exploration.



### CUSTOM DESIGNED For your space

All our play areas are fully customized to perfectly match your available space, cater to your community's unique needs, and engage the specific age group you serve.

Get inspired with some concept sketches we have up for grabs!



BARNYARD

**DINO VALLEY** 

**RIVER CRUISE** 

### **BUILT TO FIT YOUR BUDGET & SPACE**

Regardless of the size of your budget and space, our concept illustrators will work with you to develop an environment that you and your young guests will love. Contact us today with any questions regarding custom theming or to discuss your ideas. Consultation