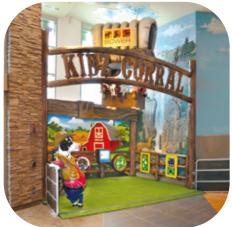

# STUDIO Y CREATIONS PLAY AREAS







We create custom themed play areas with vibrant graphics, captivating 3D decor, and interactive gaming features designed to spark imagination and encourage active exploration.



### CUSTOM DESIGNED For your space

All our play areas are fully customized to perfectly match your available space, cater to your community's unique needs, and engage the specific age group you serve.

Get inspired with some concept sketches we have up for grabs!



BARNYARD

**DINO VALLEY** 

**RIVER CRUISE** 

### **BUILT TO FIT YOUR BUDGET & SPACE**

Regardless of the size of your budget and space, our concept illustrators will work with you to develop an environment that you and your young guests will love. Contact us today with any questions regarding custom theming or to discuss your ideas. Consultati