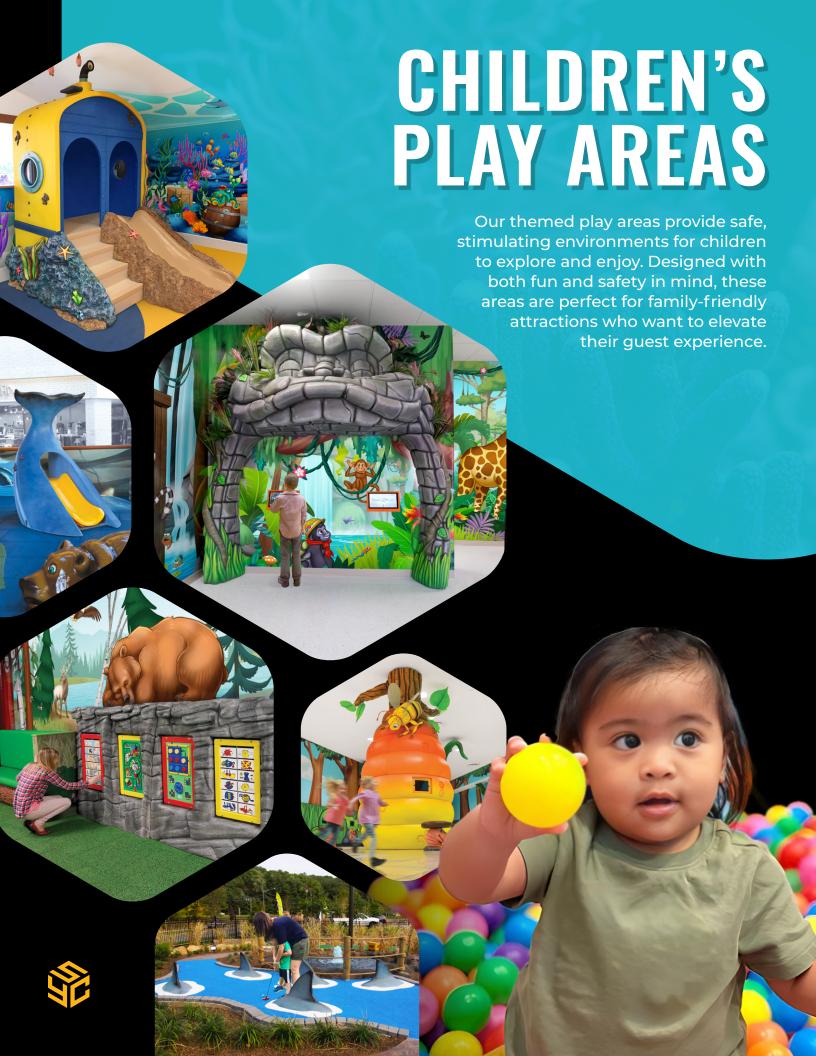

## EXPERTS IN FAMILY-FRIENDLY THEMED ENVIRONMENTS

Transform your zoo or aquarium into an unforgettable family adventure with our expertly crafted themed spaces. At Studio Y Creations, we specialize in creating immersive, family-friendly environments that captivate and delight.

Our team combines creative design with expert craftsmanship to ensure every visit is a safe, fun, memorable experience. Whether it's a whimsical underwater character ready for a photo or an epic sign promoting a safari, we bring your vision to life, making every moment magical for your visitors.

Elevate your venue and leave a lasting impression on families with our innovative theming solutions.