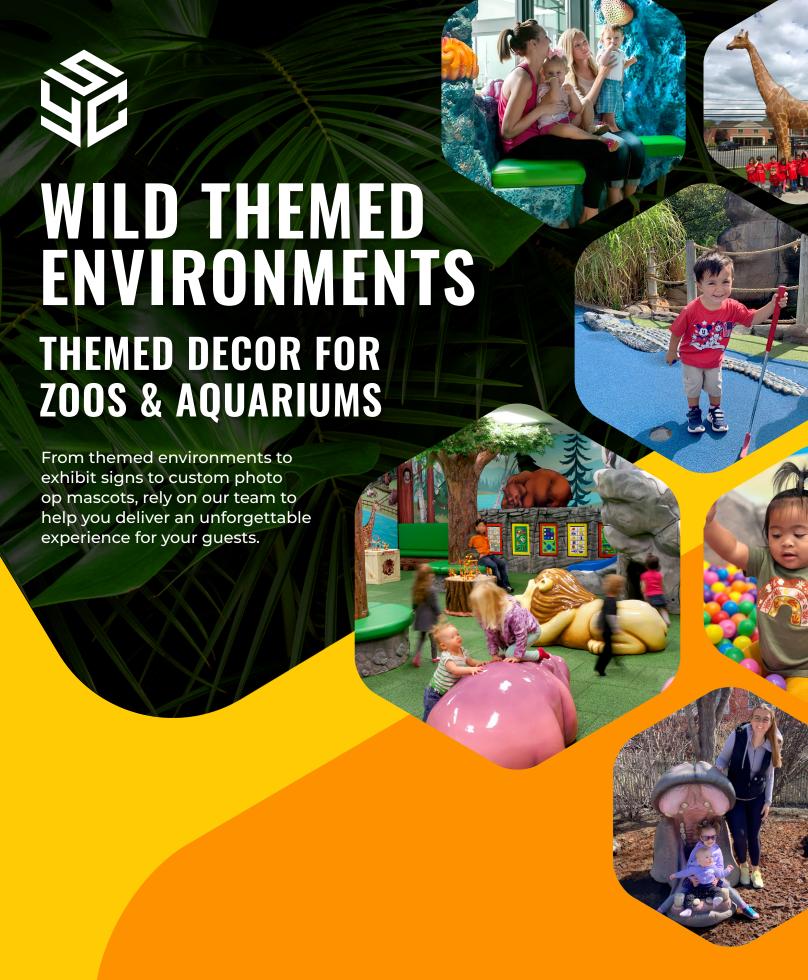

## EXPERTS IN FAMILY-FRIENDLY THEMED ENVIRONMENTS

Transform your zoo or aquarium into an unforgettable family adventure with our expertly crafted themed spaces. At Studio Y Creations, we specialize in creating immersive, family-friendly environments that captivate and delight.

Our team combines creative design with expert craftsmanship to ensure every visit is a safe, fun, memorable experience. Whether it's a whimsical underwater character ready for a photo or an epic sign promoting a safari, we bring your vision to life, making every moment magical for your visitors.

Elevate your venue and leave a lasting impression on families with our innovative theming solutions.