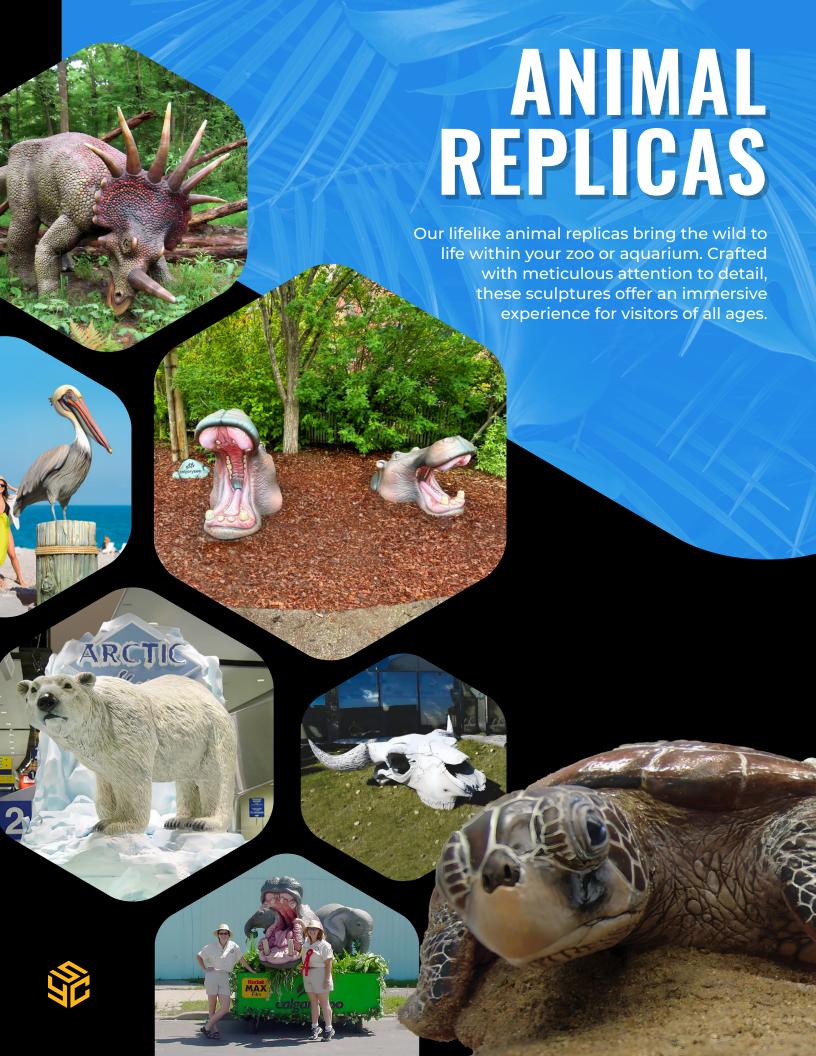

## EXPERTS IN FAMILY-FRIENDLY THEMED ENVIRONMENTS

Transform your zoo or aquarium into an unforgettable family adventure with our expertly crafted themed spaces. At Studio Y Creations, we specialize in creating immersive, family-friendly environments that captivate and delight.

Our team combines creative design with expert craftsmanship to ensure every visit is a safe, fun, memorable experience. Whether it's a whimsical underwater character ready for a photo or an epic sign promoting a safari, we bring your vision to life, making every moment magical for your visitors.

Elevate your venue and leave a lasting impression on families with our innovative theming solutions.