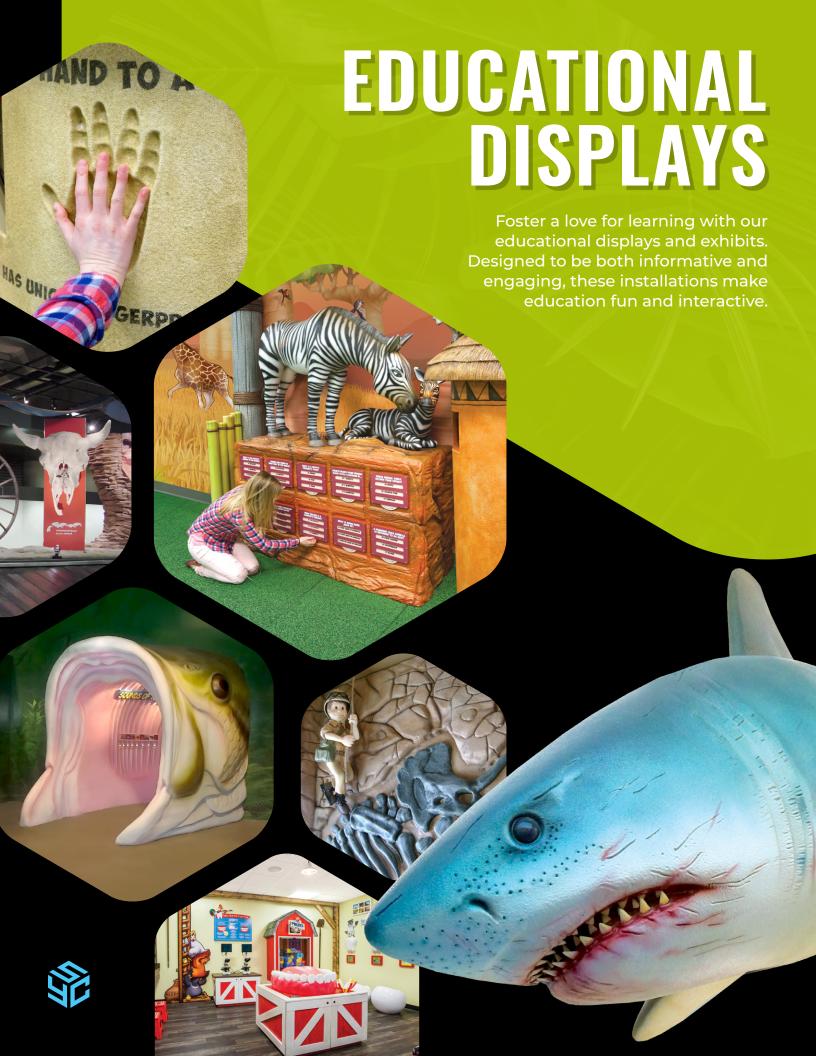

## EXPERTS IN FAMILY-FRIENDLY THEMED ENVIRONMENTS

Transform your zoo or aquarium into an unforgettable family adventure with our expertly crafted themed spaces. At Studio Y Creations, we specialize in creating immersive, family-friendly environments that captivate and delight.

Our team combines creative design with expert craftsmanship to ensure every visit is a safe, fun, memorable experience. Whether it's a whimsical underwater character ready for a photo or an epic sign promoting a safari, we bring your vision to life, making every moment magical for your visitors.

Elevate your venue and leave a lasting impression on families with our innovative theming solutions.