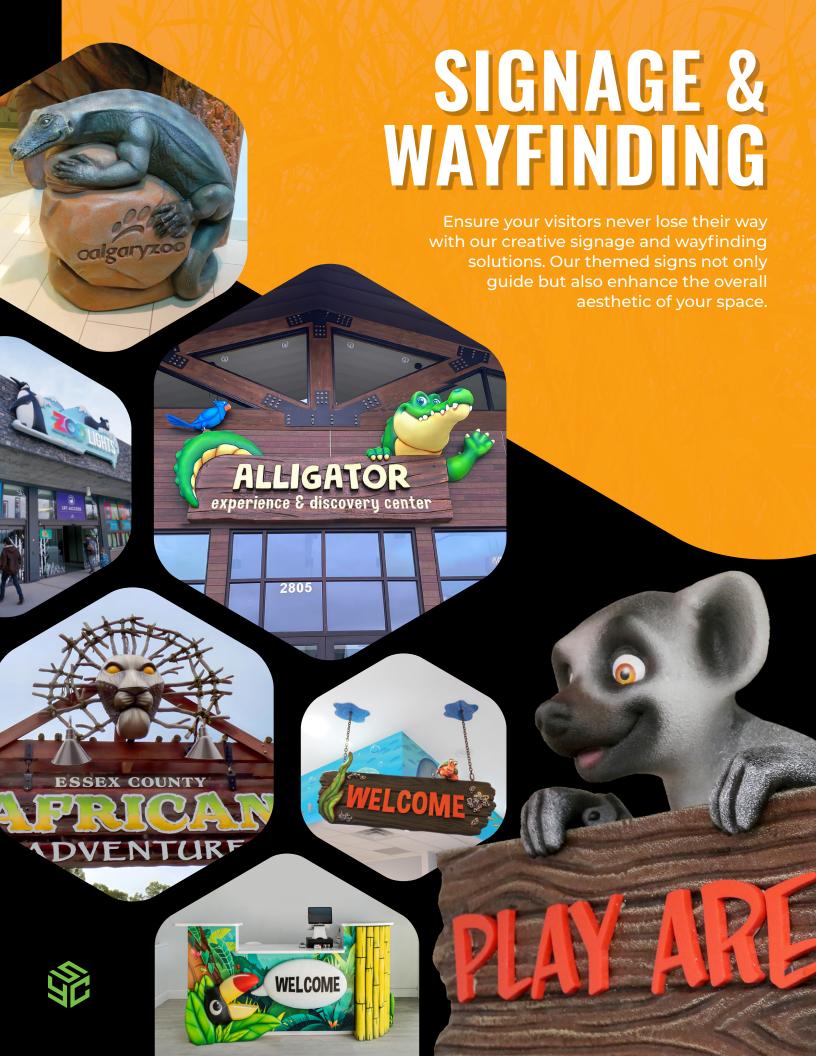

## EXPERTS IN FAMILY-FRIENDLY THEMED ENVIRONMENTS

Transform your zoo or aquarium into an unforgettable family adventure with our expertly crafted themed spaces. At Studio Y Creations, we specialize in creating immersive, family-friendly environments that captivate and delight.

Our team combines creative design with expert craftsmanship to ensure every visit is a safe, fun, memorable experience. Whether it's a whimsical underwater character ready for a photo or an epic sign promoting a safari, we bring your vision to life, making every moment magical for your visitors.

Elevate your venue and leave a lasting impression on families with our innovative theming solutions.