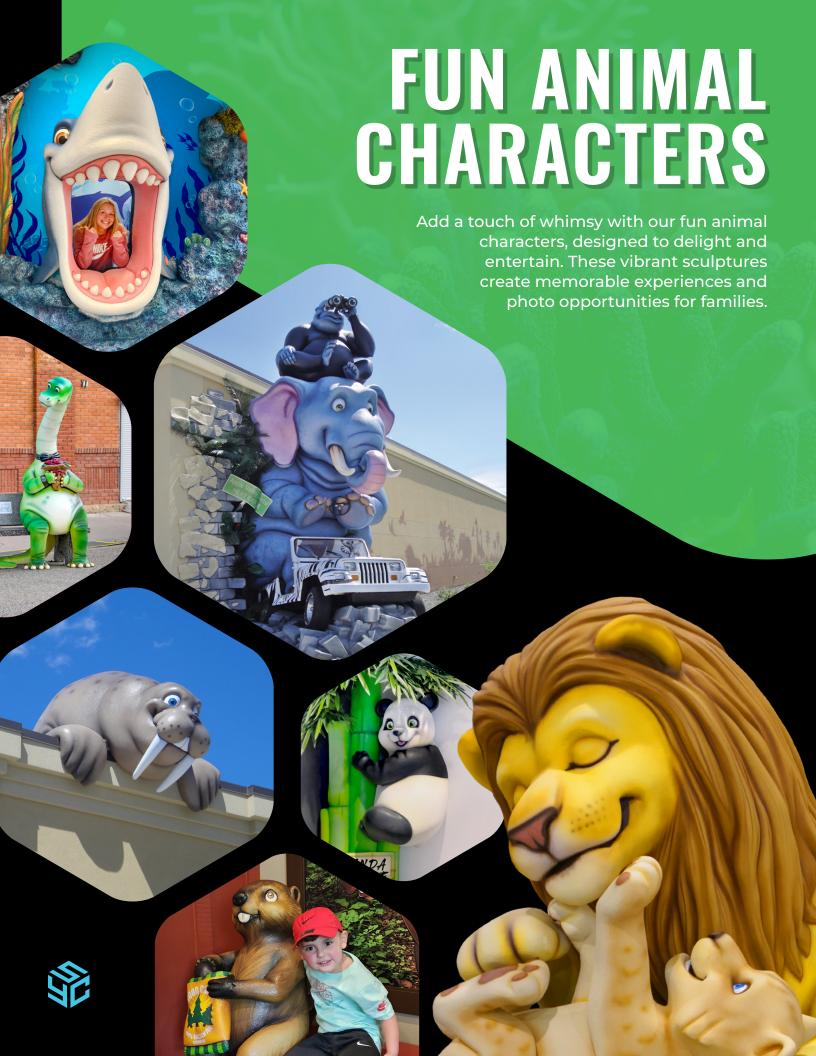

## EXPERTS IN FAMILY-FRIENDLY THEMED ENVIRONMENTS

Transform your zoo or aquarium into an unforgettable family adventure with our expertly crafted themed spaces. At Studio Y Creations, we specialize in creating immersive, family-friendly environments that captivate and delight.

Our team combines creative design with expert craftsmanship to ensure every visit is a safe, fun, memorable experience. Whether it's a whimsical underwater character ready for a photo or an epic sign promoting a safari, we bring your vision to life, making every moment magical for your visitors.

Elevate your venue and leave a lasting impression on families with our innovative theming solutions.